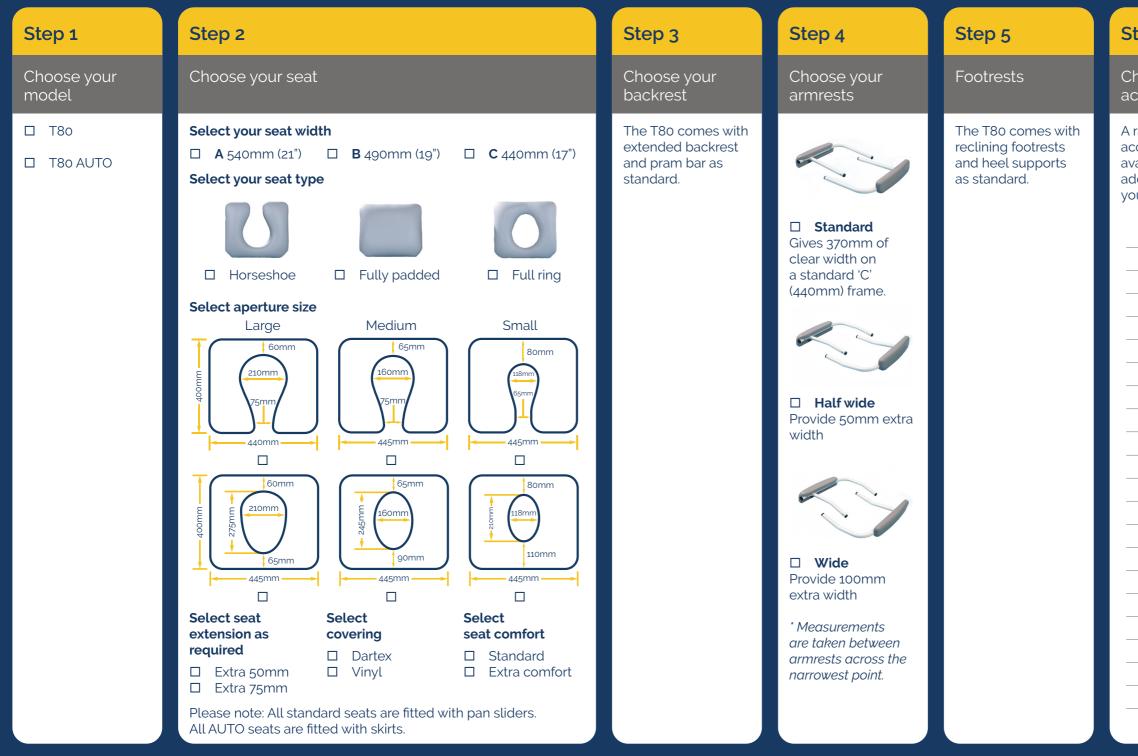

## Freeway T80 Shower Chair configurator

Build and cost up your shower chair. These are our most popular options. If you can't find what you want, please get in touch to discuss your needs.

### Step 6

Choose your accessories

A range of accessories is available. Please add the accessories you want here.