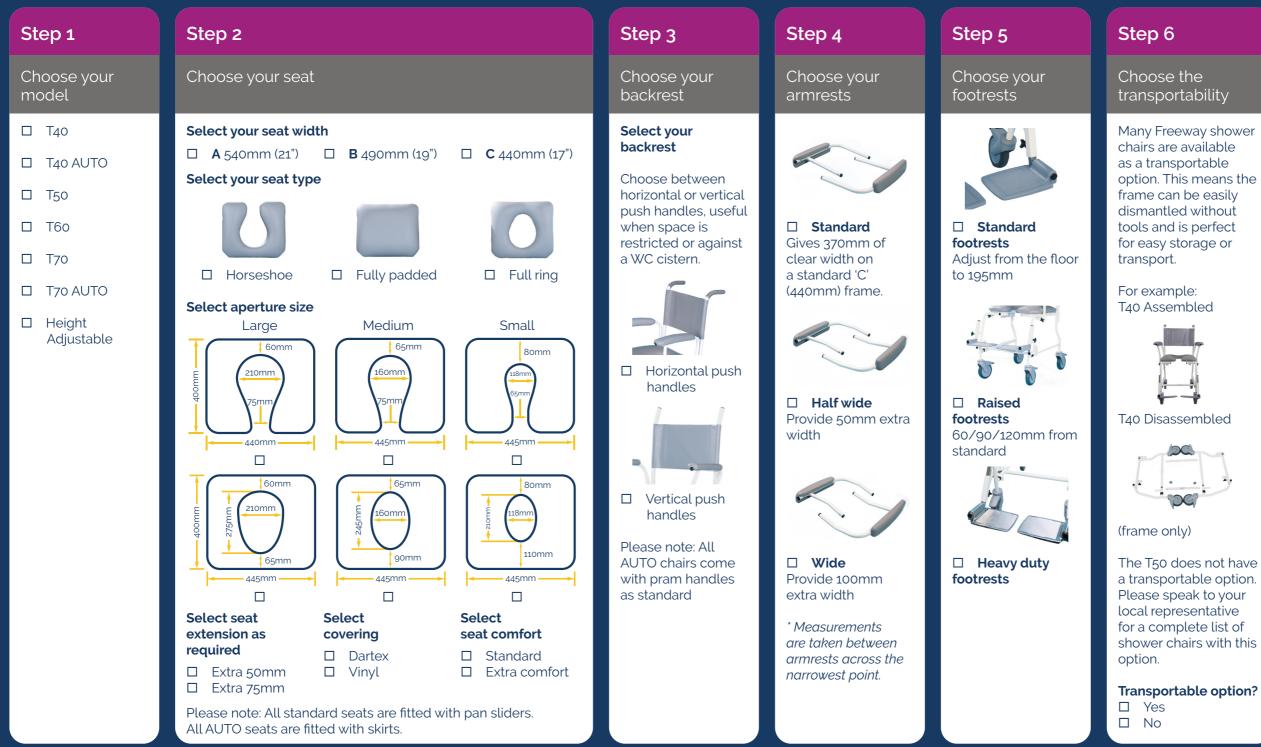

# **Freeway Shower Chair configurator**

Build and cost up your shower chair. These are our most popular options. If you can't find what you want, please get in touch to discuss your needs.

option. This means the

a transportable option. shower chairs with this

### Step 7

Choose your accessories

A range of accessories is available. Please add the accessories you want here.